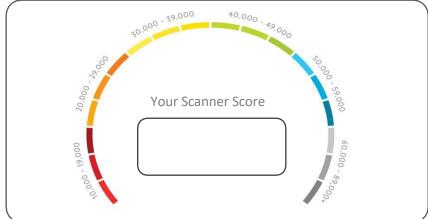

Initial Scan Date: \_\_\_\_\_ Re-Scan Date: \_\_\_\_\_

## A MEASURABLE NUMBER THAT MATTERS