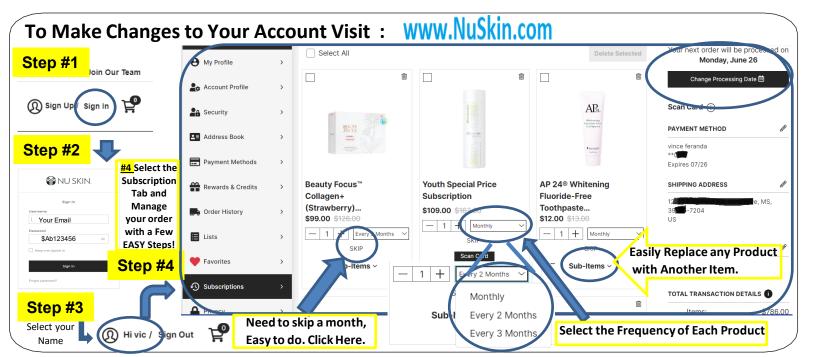

## Customer Service 800-487-1000

Pause your order / Skip a month / Switch to a Bi-monthly program

We will set your account up for You with the information provided.

Log in :( e-mail provided )

Password: \$\,\\_\$\text{Ab123456} (\text{Pre-set Password})

Order Total:\$\_\_\_\_\_

(\$2.99 Shipping) (\$5.99 on one time)

(See Reverse for details on managing your subscription.)

Need Help, We can assist with that.

V4 5.5.23